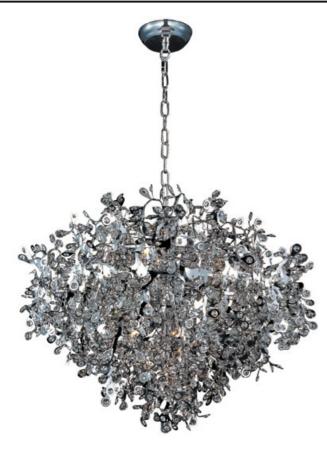

## PRODUCT DESCRIPTION

The Comet collection's Polished Chrome and thousands of Beveled Glass Crystals creates countless reflective surfaces that delicately and boldly illuminate with its xenon light source.

#### **FINISHES OPTION**

Polished Chrome

### GLASS

Beveled Crystal BC