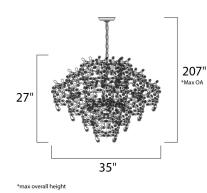

## **MEASUREMENTS**

DIMENSION : 35" L x 35" W x 27" H

MAX OAH : 207" OAH

CANOPY : 5" W x 1" H x 5" L

HANGING WEIGHT : 30.8 lb