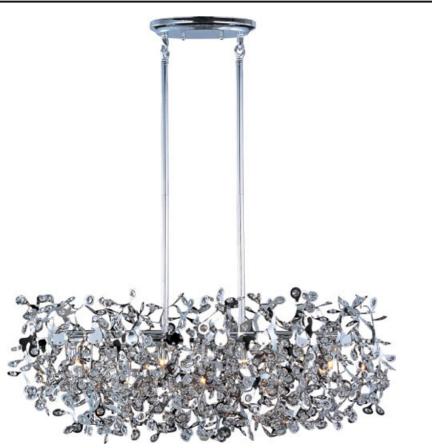

## **PRODUCT DESCRIPTION**

The Comet collection's Polished Chrome and thousands of Beveled Glass Crystals creates countless reflective surfaces that delicately and boldly illuminate with its xenon light source.