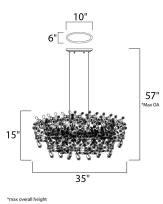

## **MEASUREMENTS**

COLOR\_TEMP

| DIMENSION      | : 35" L x 15.5" W x 15" H       |
|----------------|---------------------------------|
| MAX OAH        | : 57" OAH                       |
| CANOPY         | : 6"W x1"H x10"L                |
| HANGING WEIGHT | : 31.9 lb                       |
| LAMPING        |                                 |
| INPUT VOLTAGE  | : 120V                          |
| LUMENS         | : 3,500 Rated                   |
| BULB           | : 7 x 40W Xenon G9 , 280W Total |
| BULB INCLUDED  | : (Included)                    |
| DIMMABLE       | : Yes                           |