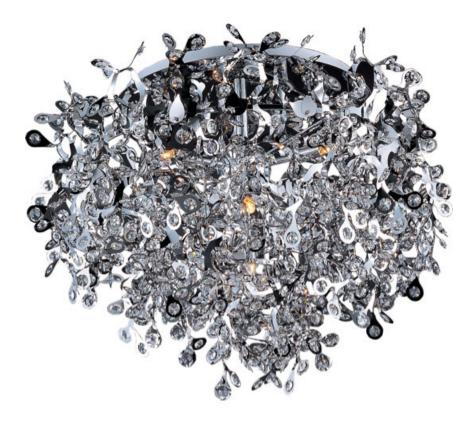

## PRODUCT DESCRIPTION

The Comet collection's Polished Chrome and thousands of Beveled Glass Crystals creates countless reflective surfaces that delicately and boldly illuminate with its xenon light source.