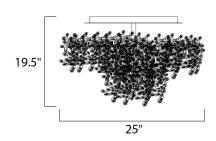

# **MEASUREMENTS**

DIMENSION : 25." L x 25." W x 19.5" H

MAX OAH : 18.9" OAH HANGING WEIGHT : 14.3 lb