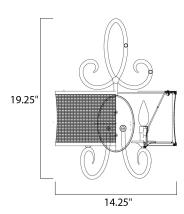

## MEASUREMENTS

| DIMENSION      | :     |
|----------------|-------|
| MAX OAH        | :     |
| HANGING WEIGHT | :     |
| LAMPING        |       |
|                | . 100 |

: 14.25" W x 19.25" H x 9.5" Ext : 4.5" W x 6.75" H : 5.51 lb