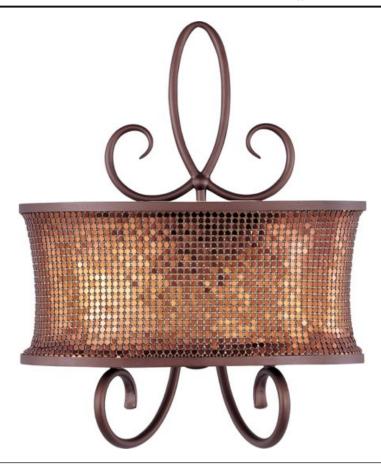

## **PRODUCT DESCRIPTION**

Alexander collection is a fashion lighting at its best. Inspired by a world famous clothing designer, the collection features graceful scrolls of metal finished in Umber Bronze that support Shimmer Bronze metal fabric shades. Eash shade is lined in a soft gold fabric that casts a warm glow from within the fixture. Dressed to kill, the Alexander colleciton will add beauty to any room environment.