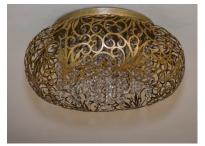

# PRODUCT DESCRIPTION

The Arabesque collection's intricate patterns are formed in metal and finished in Golden Silver. Strands of crystal beads add sparkle as they shimmer through the Xenon lamps. Unique oval-shaped pendants add a touch of class to any room.

## MATERIAL

Steel, Crystal