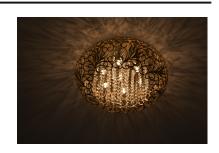

# PRODUCT DESCRIPTION

The Arabesque collection's intricate patterns are formed in metal and finished in Golden Silver. Strands of crystal beads add sparkle as they shimmer through the Xenon lamps. Unique oval-shaped pendants add a touch of class to any room.