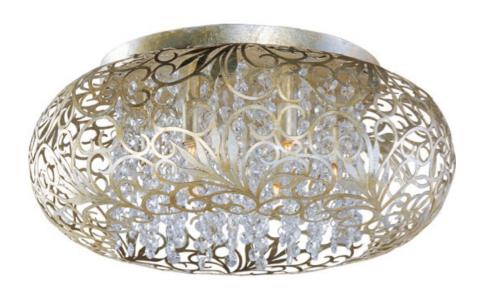

# PRODUCT DESCRIPTION

The Arabesque collection's intricate patterns are formed in metal and finished in Golden Silver. Strands of crystal beads add sparkle as they shimmer through the Xenon lamps. Unique oval-shaped pendants add a touch of class to any room.

# **MEASUREMENTS**

DIMENSION : 18" L x 18" W x 7.75" H

HANGING WEIGHT : 9.26 lb