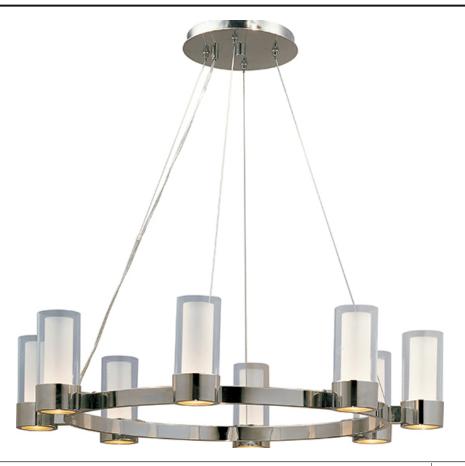

## PRODUCT DESCRIPTION

The Silo collection makes artful use of thin-profile rectangular tubing with a mirror-like Polished Chrome finish for a clean, contemporary look. A subtle Frost on the underside of the two cylindrical glass shades adds softness to the sleek lines, while the bright Xenon lamps are cleverly concealed in the cast metal ring allowing ample light to cast both upwards and downwards without glare.Â