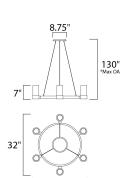

## **MEASUREMENTS**

DIMENSION : 32." W x 7." H

MAX OAH : 130." OAH

CANOPY : 8.75" W

HANGING WEIGHT : 14.96 lb