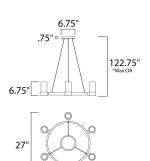

\*max overall height

## **MEASUREMENTS**

DIMENSION : 27." W x 7." H
MAX OAH : 130." OAH
HANGING WEIGHT : 11.44 lb