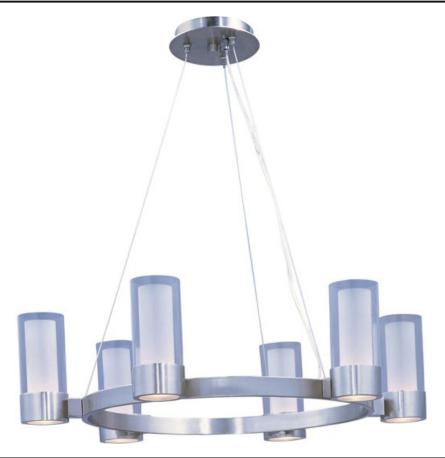

## PRODUCT DESCRIPTION

The Silo collection makes artful use of thin-profile rectangular tubing with a mirror-like Polished Chrome finish for a clean, contemporary look. A subtle Frost on the underside of the two cylindrical glass shades adds softness to the sleek lines, while the bright Xenon lamps are cleverly concealed in the cast metal ring allowing ample light to cast both upwards and downwards without glare.Â

#### **FINISHES OPTION**

Polished Chrome PC

## GLASS

Clear/Frosted CLFT

## MATERIAL

Steel