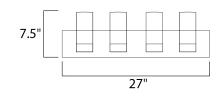

# **MEASUREMENTS**

DIMENSION : 27." W x 7.5" H x 4.5" Ext

MAX OAH : 27." W x 5." H

HANGING WEIGHT : 9.9 lb