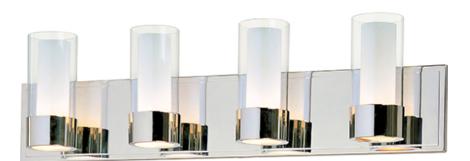

#### PRODUCT DESCRIPTION

The Silo collection makes artful use of thin-profile rectangular tubing with a mirror-like Polished Chrome finish for a clean, contemporary look. A subtle Frost on the underside of the two cylindrical glass shades adds softness to the sleek lines, while the bright Xenon lamps are cleverly concealed in the cast metal ring allowing ample light to cast both upwards and downwards without glare.Â