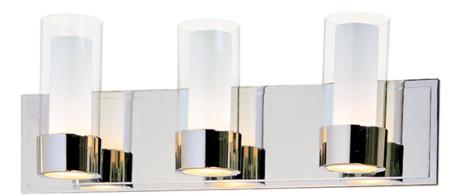

# PRODUCT DESCRIPTION

The Silo collection makes artful use of thin-profile rectangular tubing with a mirror-like Polished Chrome finish for a clean, contemporary look. A subtle Frost on the underside of the two cylindrical glass shades adds softness to the sleek lines, while the bright Xenon lamps are cleverly concealed in the cast metal ring allowing ample light to cast both upwards and downwards without glare.Â