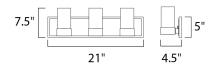

# **MEASUREMENTS**

DIMENSION : 21." W x 7.5" H x 4.5" Ext

MAX OAH : 21." W x 5." H HANGING WEIGHT : 7.28 lb