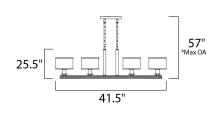

\*max overall height

# **MEASUREMENTS**

**DIMENSION** : 41.5" L x 6.5" W x 25.5" H

MAX OAH : 57" OAH HANGING WEIGHT : 9.7 lb