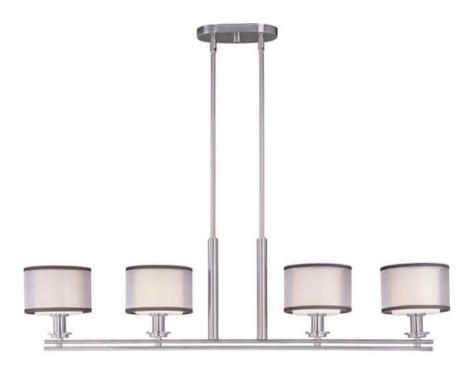

## PRODUCT DESCRIPTION

Orion collection's sweeping arms formed from oval-shaped Satin Nickel add stark contrast to the charcoal-colored, sheer fabric shades with Satin White interior glass. This contemporary collection works well in both modern and transitional interiors.