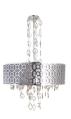

#### PRODUCT DESCRIPTION

# **MEASUREMENTS**

DIMENSION : 26" W x 38.75" H
MAX OAH : 66.25" OAH

CANOPY : 5" W x 0.75" H x 5" L

HANGING WEIGHT : 32.63 lb

### LAMPING

LUMENS : 0 Rated

BULB :  $8 \times 40 \text{W}$  Xenon G9 , 320W Total

BULB INCLUDED : (Included)

DIMMABLE :

### MATERIAL

Stainless Steel