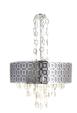

#### PRODUCT DESCRIPTION

# **MEASUREMENTS**

DIMENSION : 26" W x 38.75" H
MAX OAH : 66.25" OAH

CANOPY : 5" W x 0.75" H x 5" L

HANGING WEIGHT : 32.63 lb

### LAMPING

LUMENS : 0 Rated

BULB :  $8 \times 40 \text{W}$  Xenon G9 , 320W Total

BULB INCLUDED : (Included)

DIMMABLE :

### MATERIAL

Stainless Steel