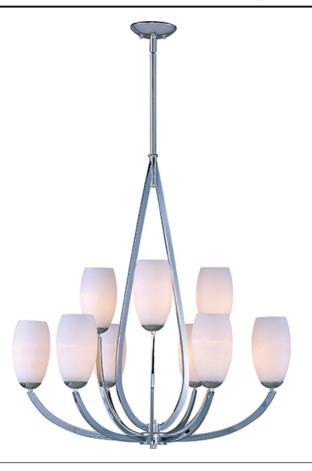

### **PRODUCT DESCRIPTION**

Heavy arms sweep up from the bottom of a large teardrop center column to support the tall Satin White Glass shades of the Élan collection. The choice of elegant finishes includes Textured Ebony or Polished Chrome.

#### FINISHES OPTION

Polished Chrome

GLASS Satin White SW

MATERIAL Steel

RATINGS Dry Location