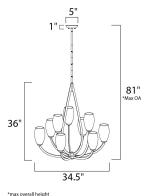

## **MEASUREMENTS** DIMENSION

| DIMENSION      | : 34.5" W x |
|----------------|-------------|
| MAX OAH        | : 81" OAH   |
| CANOPY         | : 5"W x1"   |
| HANGING WEIGHT | : 25.92 lb  |
|                |             |

# LAMPING

INPUT VOLTAGE LUMENS BULB BULB INCLUDED DIMMABLE

36" H H x 5" L

:120V

- : 0 Rated : 9 x 60W Incandescent E26 Medium , 540W Total
  - : (Not Included)
- :Yes