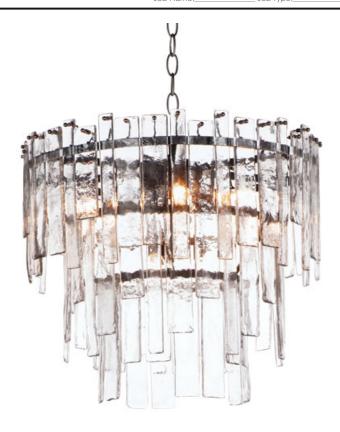

## PRODUCT DESCRIPTION

Sophisticated glass forms of uniquely organic character drapes rings of Darkened Bronze metal. The Warren series features handcrafted molten glass draped on rings in a darkened bronze finish. This handsome approach to tiered glasswork pendants delivers a warmer and moodier aesthetic and enhances a classic contemporary look.

### **MEASUREMENTS**

DIMENSION : 24" L x 24" W x 21.5" H

MAX OAH : 59.5" OAH CANOPY : 5" W x 1" H x 5" L

HANGING WEIGHT : 45.7 lb