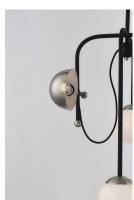

### PRODUCT DESCRIPTION

An eclectic design form combining function with Mid-Century influences features articulated arms that support parabolic shades that can swivel to direct the light. Available in your choice of Bronze with Satin Brass or Black with Satin Nickel, both with opal White glass.

### MATERIAL

Steel + Glass