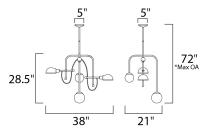

\*max overall height

# **MEASUREMENTS**

DIMENSION : 38." L x 21." W x 28.5" H

BACK PLATE OAH : 72." OAH

CANOPY : 5." W x 1.75" H x 5." L

HANGING WEIGHT : 19.62094 lb