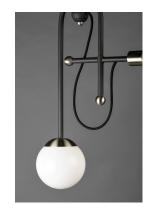

### PRODUCT DESCRIPTION

An eclectic design form combining function with Mid-Century influences features articulated arms that support parabolic shades that can swivel to direct the light. Available in your choice of Bronze with Satin Brass or Black with Satin Nickel, both with opal White glass.

### GLASS

White WT