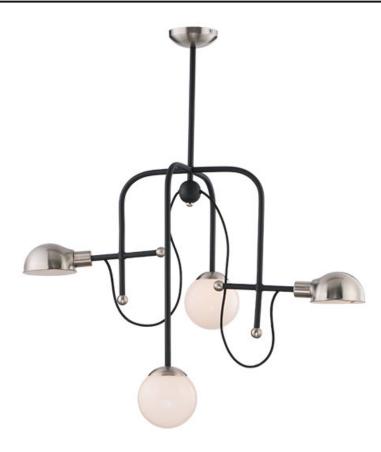

### PRODUCT DESCRIPTION

An eclectic design form combining function with Mid-Century influences features articulated arms that support parabolic shades that can swivel to direct the light. Available in your choice of Bronze with Satin Brass or Black with Satin Nickel, both with opal White glass.

#### **FINISHES OPTION**

Black / Satin Nickel BKSN

### GLASS

White WT

### MATERIAL

Steel + Glass