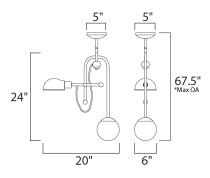

\*max overall height

# **MEASUREMENTS**

DIMENSION : 20." L x 6." W x 24." H

BACK PLATE OAH : 67.5" OAH

CANOPY : 5." W x 1.75" H x 5." L

HANGING WEIGHT : 7.05472 lb