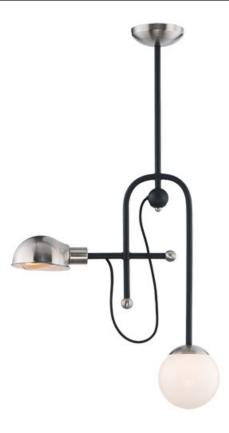

### PRODUCT DESCRIPTION

An eclectic design form combining function with Mid-Century influences features articulated arms that support parabolic shades that can swivel to direct the light. Available in your choice of Bronze with Satin Brass or Black with Satin Nickel, both with opal White glass.

#### **FINISHES OPTION**

Black / Satin Nickel BKSN

### GLASS

White WT

### MATERIAL

Steel + Glass