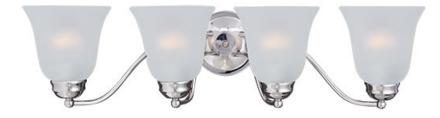

## **PRODUCT DESCRIPTION**

Contemporary collection with sweeping arms and clean lines. Offered in Ice glass and Satin Nickel finish or Wilshire glass and Oil Rubbed Bronze finish.

## MEASUREMENTS

DIMENSION BACK PLATE HANGING WEIGHT : 27.5" W x 8" H x 9" Ext : 5.25" W x 5.25" H x 2.62" HCO

LAMPINGINPUT VOLTAGE: 120VBULB: 4 x 60W Incandescent E26 Medium , 240W TotalBULB INCLUDED: (Not Included)DIMMABLE: Yes