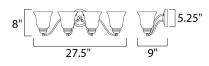

## MEASUREMENTS

DIMENSION BACK PLATE HANGING WEIGHT : 27.5" W x 8" H x 9" Ext : 5.25" W x 5.25" H x 2.62" HCO

LAMPINGINPUT VOLTAGE: 120VBULB: 4 x 60W Incandescent E26 Medium , 240W TotalBULB INCLUDED: (Not Included)DIMMABLE: Yes