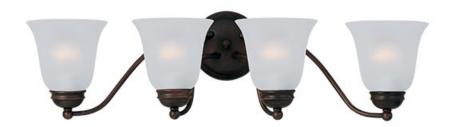

## PRODUCT DESCRIPTION

Contemporary collection with sweeping arms and clean lines. Offered in Ice glass and Satin Nickel finish or Wilshire glass and Oil Rubbed Bronze finish.

### **MEASUREMENTS**

**DIMENSION** : 27.5" W x 8" H x 9" Ext

: 5.25" W x 5.25" H x 2.62" HCO **BACK PLATE** 

HANGING WEIGHT : 5.79 lb

LAMPING

INPUT VOLTAGE : 120V

BULB : 4 x 60W Incandescent E26 Medium , 240W Total

## **FINISHES OPTION**

Oil Rubbed Bronze Polished Chrome

Satin Nickel

## **GLASS**

Frosted FT