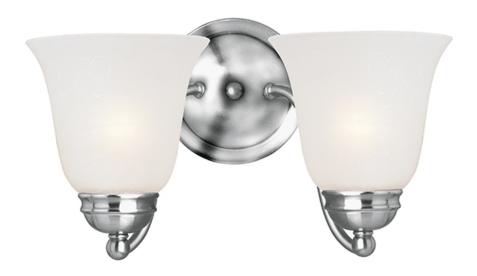

## **PRODUCT DESCRIPTION**

Contemporary collection with sweeping arms and clean lines. Offered in Ice glass and Satin Nickel finish or Wilshire glass and Oil Rubbed Bronze finish.