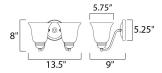

## **MEASUREMENTS**

**DIMENSION** : 13.5" W x 8" H x 9" Ext : 5.25" W x 5.25" H MAX OAH

HANGING WEIGHT : 2.97 lb