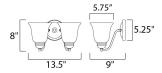

### **MEASUREMENTS**

**DIMENSION** : 13.5" W x 8" H x 9" Ext : 5.25" W x 5.25" H MAX OAH

HANGING WEIGHT : 2.97 lb