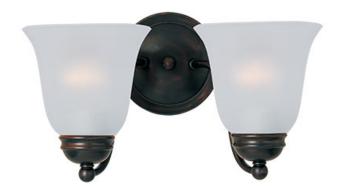

### **PRODUCT DESCRIPTION**

Contemporary collection with sweeping arms and clean lines. Offered in Ice glass and Satin Nickel finish or Wilshire glass and Oil Rubbed Bronze finish.

#### **FINISHES OPTION**

Oil Rubbed Bronze Polished Chrome Satin Nickel

## **GLASS**

Frosted FT