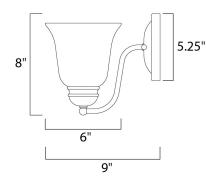

## **MEASUREMENTS**

DIMENSION : 6" W x 8" H x 9" Ext : 5.25" W x 5.25" H MAX OAH

HANGING WEIGHT : 1.68 lb