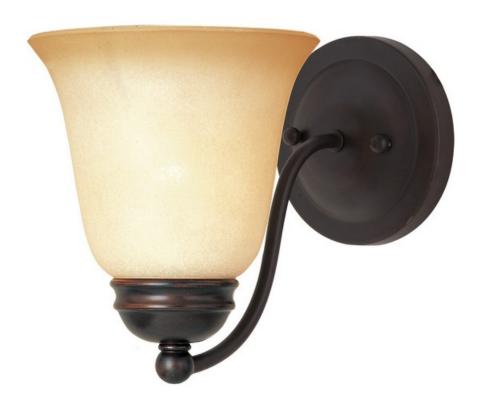

## PRODUCT DESCRIPTION

Contemporary collection with sweeping arms and clean lines. Offered in Ice glass and Satin Nickel finish or Wilshire glass and Oil Rubbed Bronze finish.

#### **FINISHES OPTION**

Oil Rubbed Bronze Polished Chrome Satin Nickel

# **GLASS**

Wilshire WS

# MATERIAL

Steel, Glass