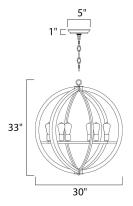

# **MEASUREMENTS**

DIMENSION : 30" L  $\times$  30" W  $\times$  33" H

MAX OAH : 75" OAH HANGING WEIGHT : 21 lb