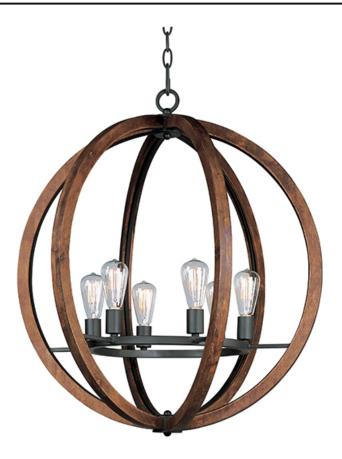

## **PRODUCT DESCRIPTION**

Rings of Ash wood are distressed and then finished In Antique Pecan for that old world feel. Metal accents finished in Anthracite provide a forged iron appearance that complements this rustic design.

#### **LAMPING**

INPUT VOLTAGE : 120V **LUMENS** : 0 Rated

**BULB** : 6 x 60W Incandescent E26 Medium , 360W Total

BULB INCLUDED : (Included) DIMMABLE : Yes

# MATERIAL

Wood, Steel