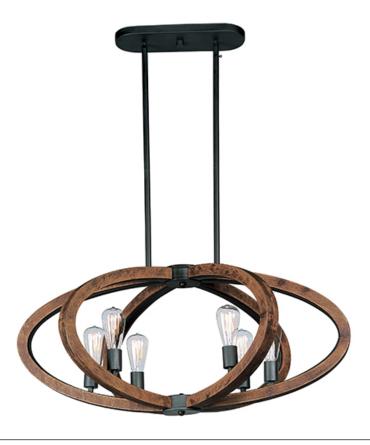

#### PRODUCT DESCRIPTION

Rings of Ash wood are distressed and then finished In Antique Pecan for that old world feel. Metal accents finished in Anthracite provide a forged iron appearance that complements this rustic design.

#### LAMPING

INPUT VOLTAGE : 120V LUMENS : 0 Rated

BULB : 6 x 60W Incandescent E26 Medium , 360W Total

BULB INCLUDED : (Included)
DIMMABLE : Yes

#### MATERIAL

Wood, Steel