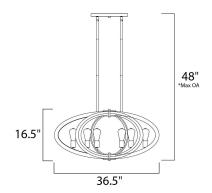

\*max overall height

### **MEASUREMENTS**

DIMENSION : 36.5" L x 22.25" W x 16.5" H

MAX OAH : 48" OAH HANGING WEIGHT : 22 lb