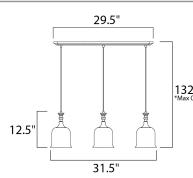

Quantity:\_

\*max overall height

| 29.5"  |           |                 | Measurements:         |
|--------|-----------|-----------------|-----------------------|
|        |           | -               | <u>Length</u>         |
| ľ      |           |                 | 31.50''               |
|        |           |                 | Max OAH               |
|        |           | 132"<br>*Max OA | 132.00''              |
| 1<br>g | 1<br>R    |                 | <u>Hanging Weight</u> |
|        | $\square$ |                 | 8.89 lb               |
|        |           | _               |                       |
| 31.5"  |           |                 | Lamping:              |

| :        |                |
|----------|----------------|
|          | <u>Width</u>   |
|          | 6.25''         |
|          | <u>Min OAH</u> |
|          | 12.50''        |
| <u>t</u> | Canopy Width   |
|          | 29.50''        |

3.00 of Bulbs 60W 180 total watt

Dimmable : Yes

| <u>Height</u> |
|---------------|
| 10.75''       |
|               |
|               |
| Canopy Length |
| 1.00''        |
|               |

Input Voltage: 120