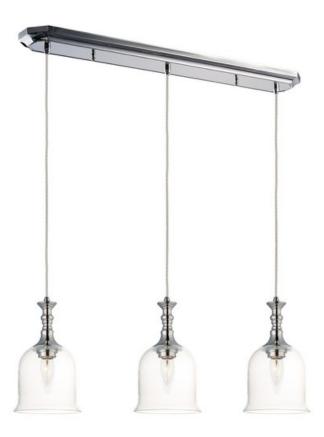

Finish:

Polished Nickel PN

Glass:

Clear CL

Material: Steel and Glass

**Certification:** 

Dry Location