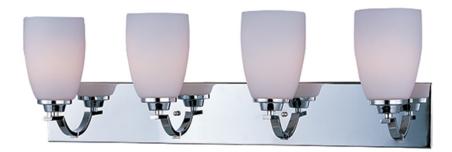

### PRODUCT DESCRIPTION

A clean, contemporary design featuring rectangular tubing, finished in your choice of Polished Chrome or Oil Rubbed Bronze, is enhanced by the tall scale, Satin White glass shades.

#### **MEASUREMENTS**

**DIMENSION** : 30.75" W x 9.75" H x 6.75" Ext : 30.75" W x 4.75" H x 7.6" HCO **BACK PLATE** 

HANGING WEIGHT : 6.84 lb

#### LAMPING

INPUT VOLTAGE : 120V **LUMENS** : 0 Rated

BULB : 4 x 60W Incandescent E26 Medium, 240W Total

BULB INCLUDED : (Not Included)

DIMMABLE : Yes

# **FINISHES OPTION**

Polished Chrome

#### **GLASS**

Satin White SW