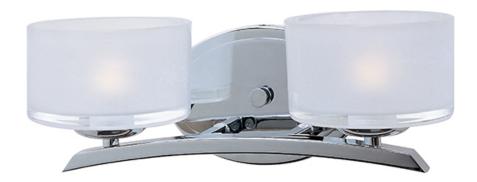

## PRODUCT DESCRIPTION

Symmetry in design captures the essence of the Elle collection. Graceful sweeping arms finished in either Polished Chrome or Oil-Rubbed Bronze support a bold Frosted glass. Xenon lamps supply a bright, natural light.

## **FINISHES OPTION**

Polished Chrome

#### **GLASS**

Frosted FT

#### MATERIAL

Steel, Glass