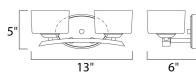

### **MEASUREMENTS**

**DIMENSION** : 13" W x 5" H x 6" Ext **BACK PLATE** : 6.89" W x 4.5" H x 2.7" HCO

HANGING WEIGHT : 5.73 lb