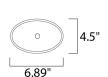

### **MEASUREMENTS**

**DIMENSION** : 13" W x 5" H x 6" Ext **BACK PLATE** : 6.89" W x 4.5" H x 2.7" HCO

HANGING WEIGHT : 5.73 lb