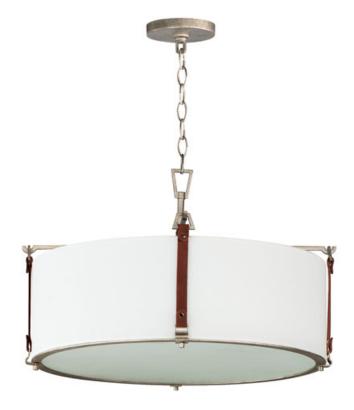

## **PRODUCT DESCRIPTION**

Inspired by the artist enclave north of San Francisco, pastoral elements influence this series of drum shades. Stirrup-like hooks support genuine suede straps in a Tobacco Brown finish which in turn suspend drum shades in an Off-white linen fabric. Metalwork in a hand-applied Weathered Zinc finish frame the frosted glass diffuser at the bottom to softly diffuse the lighting within. Head out West with this rustic, yet refined design.

: 24.25" L x 24.25" W x 12.25" H : 49" OAH : 5" W x 0.75" H x 5" L : 8.45 lb

INPUT VOLTAGE : 120V BULB : 4 x 60W Incandescent E26 Medium , 240W Total BULB INCLUDED : (Not Included) DIMMABLE : Y

## **FINISHES OPTION**

Weathered Zinc / Brown Suede

GLASS Frosted FT

MATERIAL Steel, Linen, Suede

RATINGS CETLus Dry Location

ADDITIONAL OPERATING TEMPERATURE: -20°C (-4°F), 40°C (104°F)

Always consult a qualified electrician before installing any lighting product.