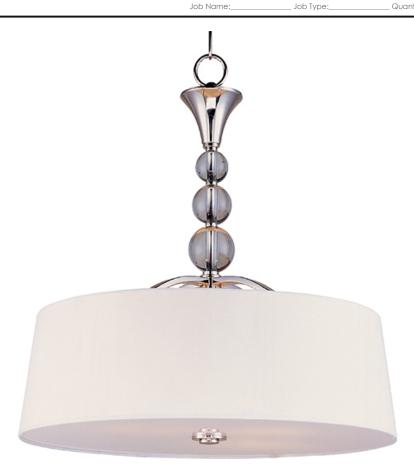

## PRODUCT DESCRIPTION

Cool, clean and contemporary are just a few words to describe the Rondo collection. Rectangular arms are bent to form graceful curves and are finished in Polished Nickel. The sharpness of the frame is softened with the use of round crystal glass balls. The White fabric shades are fit with white diffusers that evenly light the room.