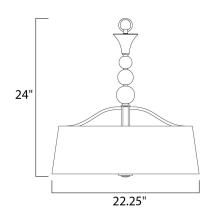

#### **MEASUREMENTS**

DIMENSION : 22.25" L x 22.25" W x 24" H

MAX OAH : 60" OAH HANGING WEIGHT : 9.61 lb