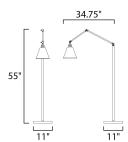

## **MEASUREMENTS**

DIMENSION : 34.75" L x 11" W x 55" H

: 15.95 lb HANGING WEIGHT

LAMPING

INPUT VOLTAGE

BULB : 1 x 100W Incandescent E26 Medium , 100W Total

**BULB INCLUDED** : (Not Included)

DIMMABLE