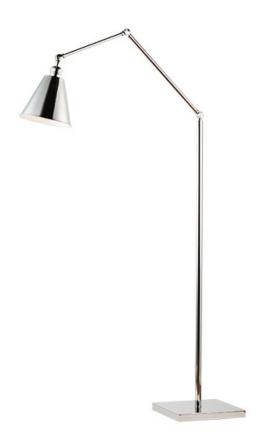

## **PRODUCT DESCRIPTION**

Direct the light exactly where you want it using the articulated arms and metal shades of the Library series. At the backplate, the arm pivots left or right and up or down to direct the light. Additional articulated arms angle the shade or extend or contract the distance of the light source from the wall. Available in Polished Nickel and Heritage Brass finishes, the Library collection evokes industrial era classicism perfect for use as a task light or accent light. Complimentary table and floor lamps complete the collection.