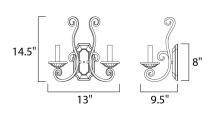

### MEASUREMENTS

# DIMENSION MAX OAH HANGING WEIGHT

| LAMPING       |
|---------------|
| INPUT VOLTAGE |
| lumens        |

BULB BULB INCLUDED : 13" W x 14.5" H x 9.5" Ext : 4.57" W x 8" H : 4.5 lb

AGE : 120V : 0 Rated : 2 x 60W Incandescent E12 Candelabra , 120W Total