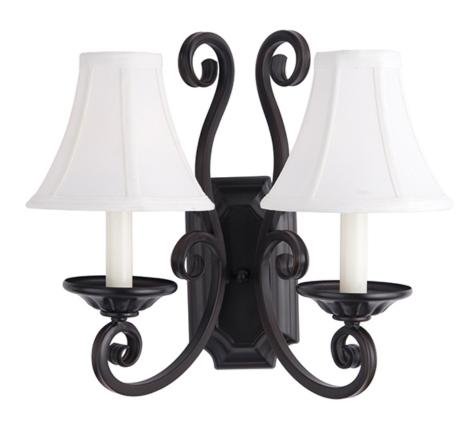

## PRODUCT DESCRIPTION

This decorative classic in Oil Rubbed Bronze finish is both dramatic and subtle, with or without shades.

### **FINISHES OPTION**

Oil Rubbed Bronze

MATERIAL Steel, Glass

RATINGS CULus Dry Location