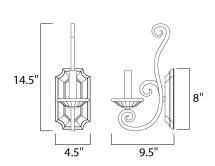

## **MEASUREMENTS** DIMENSION

MAX OAH HANGING WEIGHT

| LAMPING       |  |
|---------------|--|
| INPUT VOLTAGE |  |
| LUMENS        |  |
| BULB          |  |
| BULB INCLUDED |  |

: 7" W x 14.5" H x 9.5" Ext : 4.5" W x 8" H : 1.94 lb