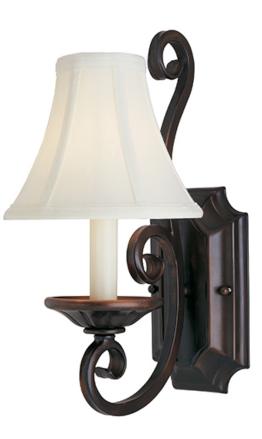

## **PRODUCT DESCRIPTION**

This decorative classic in Oil Rubbed Bronze finish is both dramatic and subtle, with or without shades.

## **FINISHES OPTION**

Oil Rubbed Bronze

MATERIAL Steel, Glass

RATINGS cULus Damp Location