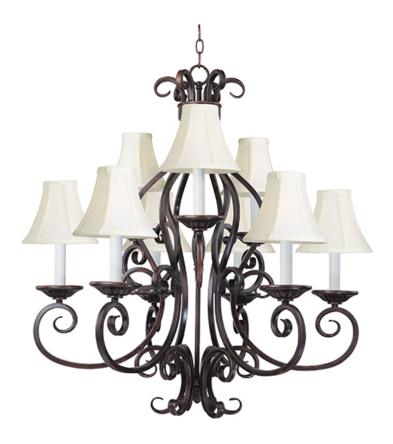

## PRODUCT DESCRIPTION

This decorative classic in Oil Rubbed Bronze finish is both dramatic and subtle, with or without shades.

# LAMPING

INPUT VOLTAGE : 120V LUMENS : 0 Rated

BULB : 9 x 60W Incandescent E12 Candelabra , 540W Total

BULB INCLUDED : (Not Included)

DIMMABLE : Yes