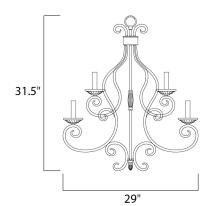

## **MEASUREMENTS**

DIMENSION : 29" L x 29" W x 31.5" H
CANOPY : 5.12" W x 1" H x 5.12" L

HANGING WEIGHT : 22 lb