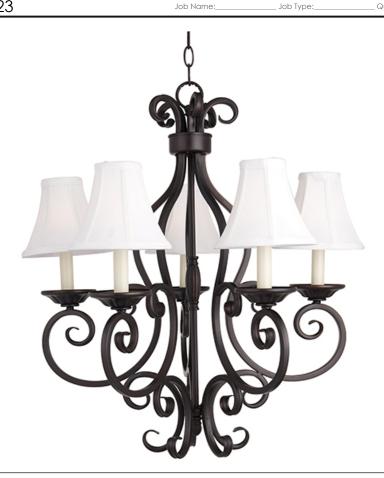

## PRODUCT DESCRIPTION

This decorative classic in Oil Rubbed Bronze finish is both dramatic and subtle, with or without shades.

#### **FINISHES OPTION**

Oil Rubbed Bronze

## MATERIAL

Steel, Glass