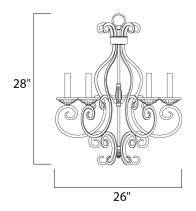

## **MEASUREMENTS**

DIMENSION : 26" L x 26" W x 28" H : 5.12" W x 1" H x 5.12" L CANOPY

HANGING WEIGHT : 15.23 lb