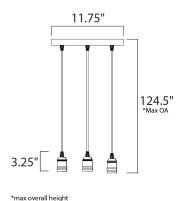

# **MEASUREMENTS**

: 11.75" L x 11.75" W x 3.25" H DIMENSION MAX OAH : 124.5" OAH x 4.75" OAH CANOPY : 11.75" W x 1." H x 11.75" L

HANGING WEIGHT : 3.08 lb