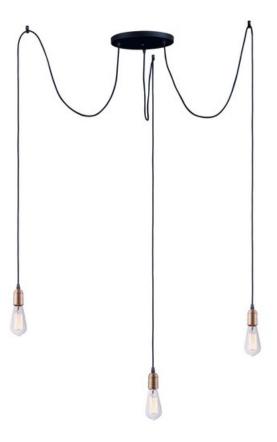

### PRODUCT DESCRIPTION

Cords of Black fabric support metal sockets finished in a natural Antique Brass allow you to create unique and fun lighting. All except the single pendant are supplied with hangers that attach to the ceiling to allow you to swag each socket. There are a number of optional bulbs to choose from.