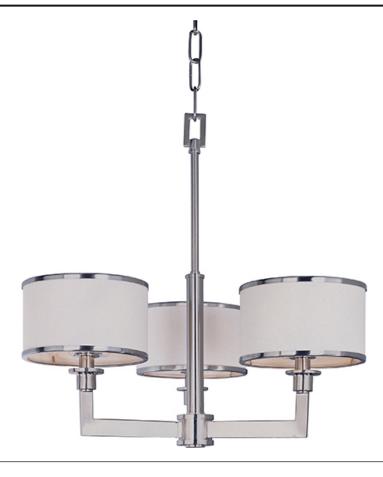

## **PRODUCT DESCRIPTION**

The Nexus collection is the true standard for contemporary lighting. The flat rectangular tube arm forms to a perfect angle and comes finished in choice of Satin Nickel or Oil Rubbed Bronze. The White fabric drum shade is trimmed with metal rings in matching finish for a clean, tailored look.