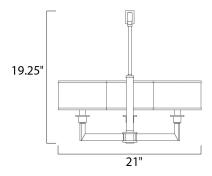

## MEASUREMENTS

HANGING WEIGHT

DIMENSION

MAX OAH

CANOPY

LUMENS BULB

: 21" L x 21" W x 19.25" H : 55.25" OAH : 5.12" W x 1.13" H

: 5.95 lb