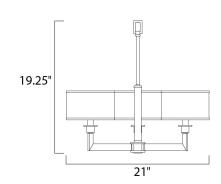

### **MEASUREMENTS**

DIMENSION : 21" L x 21" W x 19.25" H

MAX OAH : 55.25" OAH CANOPY : 5.12" W x 1.13" H

HANGING WEIGHT : 5.95 lb