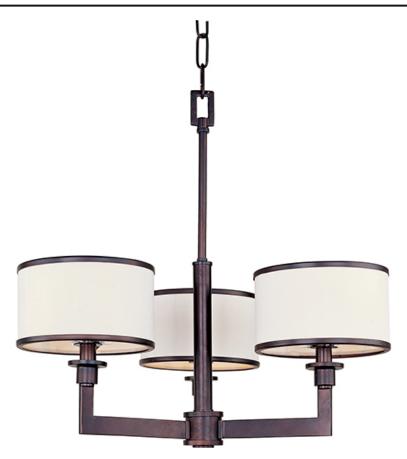

#### PRODUCT DESCRIPTION

The Nexus collection is the true standard for contemporary lighting. The flat rectangular tube arm forms to a perfect angle and comes finished in choice of Satin Nickel or Oil Rubbed Bronze. The White fabric drum shade is trimmed with metal rings in matching finish for a clean, tailored look.