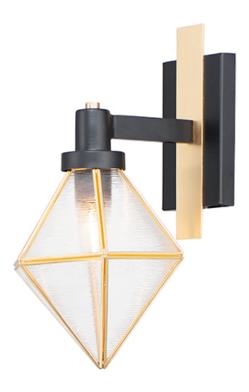

## PRODUCT DESCRIPTION

A diamond constructed of brass and aluminum, Adorn reimagines classic Bound Glass fixture by opting for a Black and Burnished Brass finish and distinct Ripple glass panels. The wall mounts are made of brass and aluminum which makes them suitable for outdoors as well as indoors.

#### **FINISHES OPTION**

Black / Burnished Brass

## MATERIAL

Brass, Aluminum, Glass