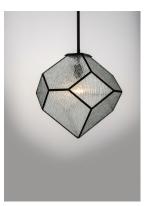

### PRODUCT DESCRIPTION

A contemporary take to Bound Glass, Brooklyn features blackened brass with a unique Bark glass inset softly diffusing the light. The distinctive tetrahedron shape bridges both modern and classic aesthetics.

# GLASS

Clear Bark CB