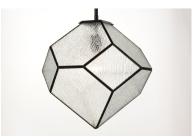

### PRODUCT DESCRIPTION

A contemporary take to Bound Glass, Brooklyn features blackened brass with a unique Bark glass inset softly diffusing the light. The distinctive tetrahedron shape bridges both modern and classic aesthetics.

# GLASS

Clear Bark CB