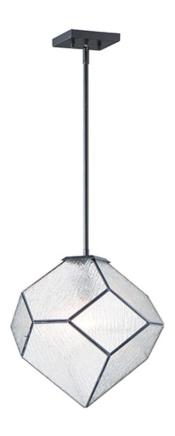

### PRODUCT DESCRIPTION

A contemporary take to Bound Glass, Brooklyn features blackened brass with a unique Bark glass inset softly diffusing the light. The distinctive tetrahedron shape bridges both modern and classic aesthetics.

## **MEASUREMENTS**

DIMENSION : 14.5" L x 14.5" W x 15" H

MAX OAH : 59.75" OAH

CANOPY : 5" W x 0.75" H x 5" L

HANGING WEIGHT : 8.6 lb

# GLASS

Clear Bark CB