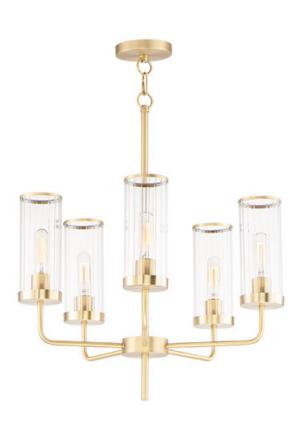

# PRODUCT DESCRIPTION

Simple, yet stylish, this minimal chandelier comes in your choice of Satin Brass or Matte Black bringing contemporary appeal. Clear Ribbed glass shades are fitted with rings in a coordinating color to complete the look.

# **MEASUREMENTS**

DIMENSION : 24" W x 24.5" H
CANOPY : 5" W x 0.75" H
HANGING WEIGHT : 8.22 lb

# LAMPING

INPUT VOLTAGE : 120V

BULB : 5 x 60W Incandescent E26 Medium , 300W Total

BULB INCLUDED : (Not Included)

DIMMABLE : Y

# GLASS

Clear Ribbed CR