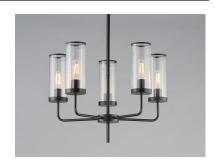

### PRODUCT DESCRIPTION

Simple, yet stylish, this minimal chandelier comes in your choice of Satin Brass or Matte Black bringing contemporary appeal. Clear Ribbed glass shades are fitted with rings in a coordinating color to complete the look.

### **MEASUREMENTS**

DIMENSION :  $24" \text{ W } \times 24.5" \text{ H}$  CANOPY :  $5" \text{ W } \times 0.75" \text{ H}$  HANGING WEIGHT : 8.22 lb

### LAMPING

INPUT VOLTAGE : 120V

BULB : 5 x 60W Incandescent E26 Medium, 300W Total

BULB INCLUDED : (Not Included)

DIMMABLE : Y