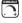

### PRODUCT DESCRIPTION

Simple, yet stylish, this minimal chandelier comes in your choice of Satin Brass or Matte Black bringing contemporary appeal. Clear Ribbed glass shades are fitted with rings in a coordinating color to complete the look.

### **MEASUREMENTS**

DIMENSION :  $24" \text{ W } \times 24.5" \text{ H}$  CANOPY :  $5" \text{ W } \times 0.75" \text{ H}$  HANGING WEIGHT : 8.22 lb

### GLASS

Clear Ribbed CR

# MATERIAL

Steel+Glass