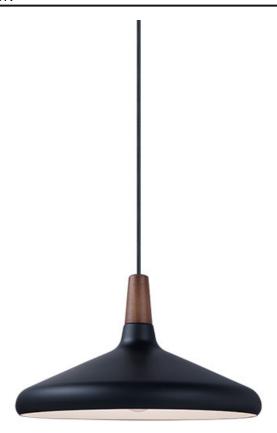

# PRODUCT DESCRIPTION

Inspired by classic Scandinavian design, these metal spun pendants of Black, White and Brushed Platinum feature mixed materials such as opal white glass or natural elements like Walnut finished wood and leather straps.

#### **FINISHES OPTION**

Walnut / Black

Walnut / Brushed Platinum

# MATERIAL

Aluminum, Wood