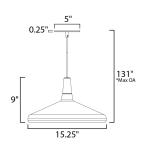

# **MEASUREMENTS**

**DIMENSION** : 15.25" L x 15.25" W x 9" H

MAX OAH : 131" OAH

CANOPY : 5" W x 0.25" H x 5" L

HANGING WEIGHT : 2.31 lb