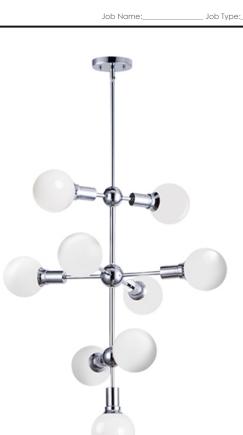

## **PRODUCT DESCRIPTION**

This fun contemporary design brings high scale look at a very affordable price. Straight line frames of Polished Chrome or Satin Brass look the best with your favorite G40 bulb. Add our LED G40 to this collection for the ultimate in high tech design.

## **MEASUREMENTS**

DIMENSION BACK PLATE OAH CANOPY HANGING WEIGHT

LAMPING

BULB

: 2.95 lb INPUT VOLTAGE : 120V

: 78." OAH x 32.75" OAH

LUMENS : 0 Rated : 9 x 60W (NOT INCLUDED), 60W Total DIMMABLE : Dimmable

: 27." W x 33." H

: 4.75" W x 0.75" H

## **FINISHES OPTION**

Polished Chrome PC

MATERIAL Steel

RATINGS Dry Location Dimmable