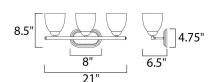

### **MEASUREMENTS**

**DIMENSION** : 21" W x 8.5" H x 6.5" Ext : 8" W x 4.75" H x 6.5" HCO **BACK PLATE** 

HANGING WEIGHT : 3.75 lb