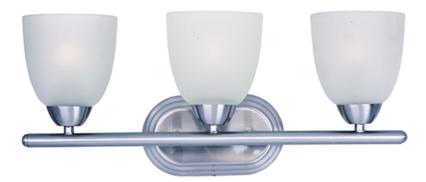

## PRODUCT DESCRIPTION

This transitional design works in any style home. Intersecting, rectangular tubing finished in your choice of Satin Nickel or Oil Rubbed Bronze gently curves to support simple line Frost glass shades.

### **FINISHES OPTION**

Oil Rubbed Bronze Polished Chrome

Satin Nickel

# **GLASS**

Frosted FT