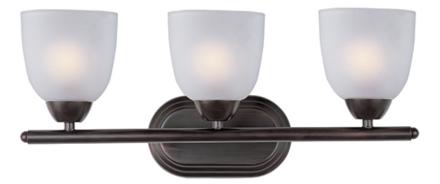

## PRODUCT DESCRIPTION

This transitional design works in any style home. Intersecting, rectangular tubing finished in your choice of Satin Nickel or Oil Rubbed Bronze gently curves to support simple line Frost glass shades.