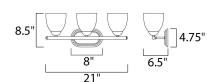

### **MEASUREMENTS**

**DIMENSION** : 21" W x 8.5" H x 6.5" Ext

**BACK PLATE** : 8" W x 4.75" H

HANGING WEIGHT : 1.7 lb