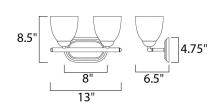

### **MEASUREMENTS**

**DIMENSION** : 13" W x 8.5" H x 6.5" Ext

**BACK PLATE** : 8" W x 4.75" H

HANGING WEIGHT : 1.3 lb