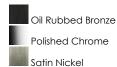

#### **FINISHES OPTION**

### PRODUCT DESCRIPTION

This transitional design works in any style home. Intersecting, rectangular tubing finished in your choice of Satin Nickel or Oil Rubbed Bronze gently curves to support simple line Frost glass shades.