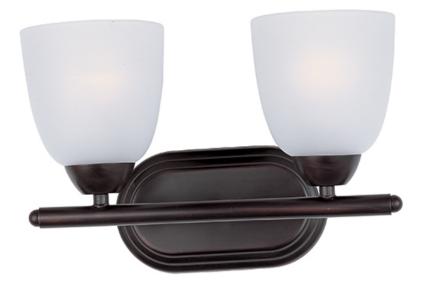

### PRODUCT DESCRIPTION

This transitional design works in any style home. Intersecting, rectangular tubing finished in your choice of Satin Nickel or Oil Rubbed Bronze gently curves to support simple line Frost glass shades.