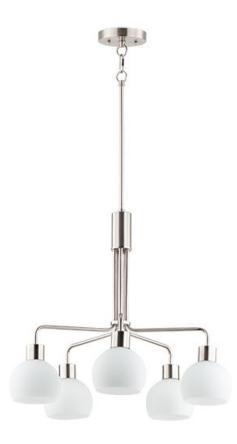

# **PRODUCT DESCRIPTION**

A charming collection of farmhouse inspired design. Satin White glass domes suspend from individually distributed tube arms. Available in Black, Satin Nickel, and a Bronze/Satin Brass combination. This transitional look offers an updated look for both traditional and modern settings.