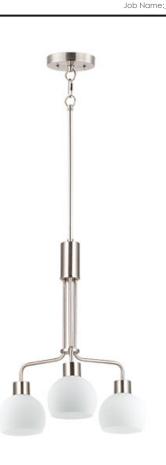

## **PRODUCT DESCRIPTION**

A charming collection of farmhouse inspired design. Satin White glass domes suspend from individually distributed tube arms. Available in Black, Satin Nickel, and a Bronze/Satin Brass combination. This transitional look offers an updated look for both traditional and modern settings.