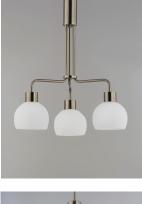

## **PRODUCT DESCRIPTION**

A charming collection of farmhouse inspired design. Satin White glass domes suspend from individually distributed tube arms. Available in Black, Satin Nickel, and a Bronze/Satin Brass combination. This transitional look offers an updated look for both traditional and modern settings.