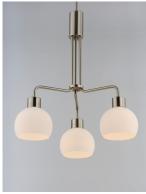

## **PRODUCT DESCRIPTION**

A charming collection of farmhouse inspired design. Satin White glass domes suspend from individually distributed tube arms. Available in Black, Satin Nickel, and a Bronze/Satin Brass combination. This transitional look offers an updated look for both traditional and modern settings.