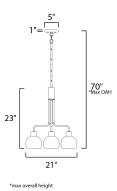

MEASUREMENTS

DIMENSION MAX OAH CANOPY

HANGING WEIGHT

## INPUT VOLTAGE BULB

BULB INCLUDED : (1 DIMMABLE : Y

: 21" L x 21" W x 23" H : 70" OAH : 5" W x 1" H x 5" L : 5.5 lb

; DLTAGE : 120V

IAGE : 120V : 3 x 60W Incandescent E26 Medium , 180W Total UDED : (Not Included) FINISHES OPTION