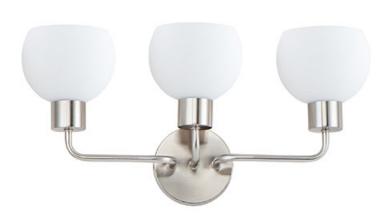

### **PRODUCT DESCRIPTION**

A charming collection of farmhouse inspired design. Satin White glass domes suspend from individually distributed tube arms. Available in Black, Satin Nickel, and a Bronze/Satin Brass combination. This transitional look offers an updated look for both traditional and modern settings.

### **FINISHES OPTION**

Bronze Rupert

Satin Nickel

## **GLASS**

Satin White SW