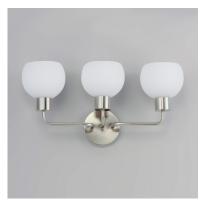

### **PRODUCT DESCRIPTION**

A charming collection of farmhouse inspired design. Satin White glass domes suspend from individually distributed tube arms. Available in Black, Satin Nickel, and a Bronze/Satin Brass combination. This transitional look offers an updated look for both traditional and modern settings.

### **FINISHES OPTION**

Bronze Rupert

Satin Nickel

## **GLASS**

Satin White SW