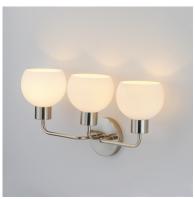

### **PRODUCT DESCRIPTION**

A charming collection of farmhouse inspired design. Satin White glass domes suspend from individually distributed tube arms. Available in Black, Satin Nickel, and a Bronze/Satin Brass combination. This transitional look offers an updated look for both traditional and modern settings.

### **FINISHES OPTION**

Bronze Rupert

Satin Nickel

## **GLASS**

Satin White SW