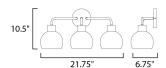

#### **MEASUREMENTS**

DIMENSION : 21.75" W x 10.5" H x 6.75" Ext

**BACK PLATE** : 5" W x 5" H x 8" HCO

HANGING WEIGHT : 3.3 lb

LAMPING

**INPUT VOLTAGE** : 120V

: 3 x 60W Incandescent E26 Medium, 180W Total

**BULB INCLUDED** : (Not Included)