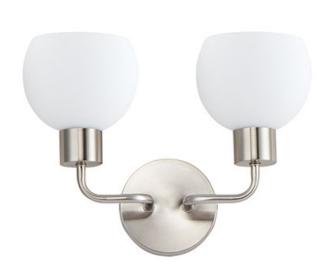

### **PRODUCT DESCRIPTION**

A charming collection of farmhouse inspired design. Satin White glass domes suspend from individually distributed tube arms. Available in Black, Satin Nickel, and a Bronze/Satin Brass combination. This transitional look offers an updated look for both traditional and modern settings.

#### **MEASUREMENTS**

DIMENSION : 14.5" W x 10.5" H x 6.75" Ext

MAX OAH : 5" W x 5" H HANGING WEIGHT : 2.43 lb

LAMPING

INPUT VOLTAGE : 120V

: 2 x 60W Incandescent E26 Medium , 120W Total

**BULB INCLUDED** : (Not Included)

#### **FINISHES OPTION**

Bronze Rupert

Satin Nickel

**GLASS** 

Satin White SW

MATERIAL

Steel + Glass

**RATINGS** 