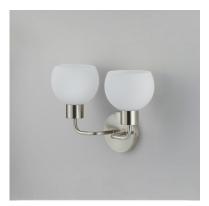

### **PRODUCT DESCRIPTION**

A charming collection of farmhouse inspired design. Satin White glass domes suspend from individually distributed tube arms. Available in Black, Satin Nickel, and a Bronze/Satin Brass combination. This transitional look offers an updated look for both traditional and modern settings.

#### **MEASUREMENTS**

DIMENSION : 14.5" W x 10.5" H x 6.75" Ext

MAX OAH : 5" W x 5" H HANGING WEIGHT : 2.43 lb

LAMPING

INPUT VOLTAGE : 120V

: 2 x 60W Incandescent E26 Medium , 120W Total

**BULB INCLUDED** : (Not Included)

#### **FINISHES OPTION**

Bronze Rupert

Satin Nickel

**GLASS** 

Satin White SW

MATERIAL

Steel + Glass

**RATINGS** 