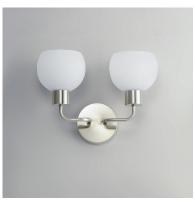

### **PRODUCT DESCRIPTION**

A charming collection of farmhouse inspired design. Satin White glass domes suspend from individually distributed tube arms. Available in Black, Satin Nickel, and a Bronze/Satin Brass combination. This transitional look offers an updated look for both traditional and modern settings.

#### **MEASUREMENTS**

DIMENSION : 14.5" W x 10.5" H x 6.75" Ext

MAX OAH : 5" W x 5" H HANGING WEIGHT : 2.43 lb

LAMPING

INPUT VOLTAGE : 120V

: 2 x 60W Incandescent E26 Medium , 120W Total

**BULB INCLUDED** : (Not Included)

#### **FINISHES OPTION**

Bronze Rupert

Satin Nickel

**GLASS** 

Satin White SW

MATERIAL

Steel + Glass

**RATINGS** 