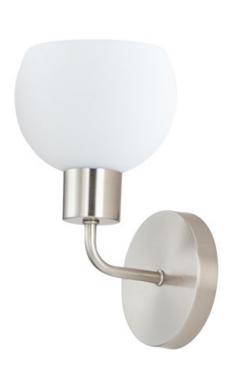

## **FINISHES OPTION**

Bronze Rupert

Satin Nickel

## **GLASS**

Satin White SW

## MATERIAL

Steel + Glass