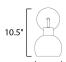

#### **MEASUREMENTS**

DIMENSION : 6" W x 10.5" H x 6.75" Ext

MAX OAH : 5" W x 5" H HANGING WEIGHT : 1.54 lb