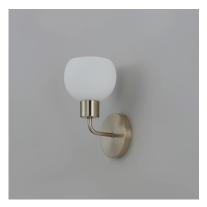

## **FINISHES OPTION**

Bronze Rupert

Satin Nickel

## **GLASS**

Satin White SW

## MATERIAL

Steel + Glass