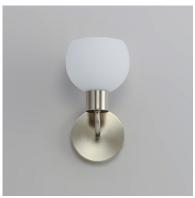

## **FINISHES OPTION**

Bronze Rupert

Satin Nickel

## **GLASS**

Satin White SW

## MATERIAL

Steel + Glass