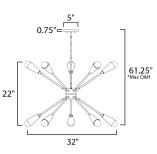

MEASUREMENTS

MAX OAH CANOPY HANGING WEIGHT LUMENS BULB

DIMENSION

: 32" W x 22" H : 61.25" OAH : 5" W x 0.75" H : 10.19 lb