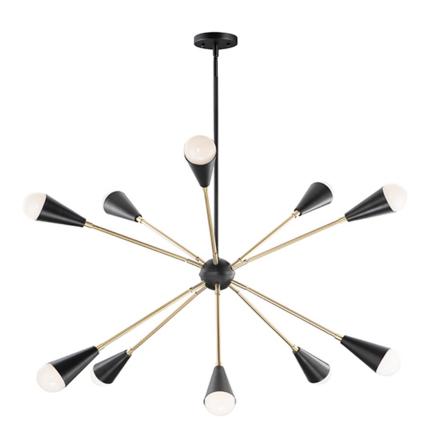

### **PRODUCT DESCRIPTION**

\*max overall height

A classic mid-century look, the Lovell collection features two sizes of sputnik chandeliers and streamlined sconces perfect for bath vanity applications. Available in a Black/Satin Brass finish combination. Light bulbs nest inside the metal cones to become an element of the design.